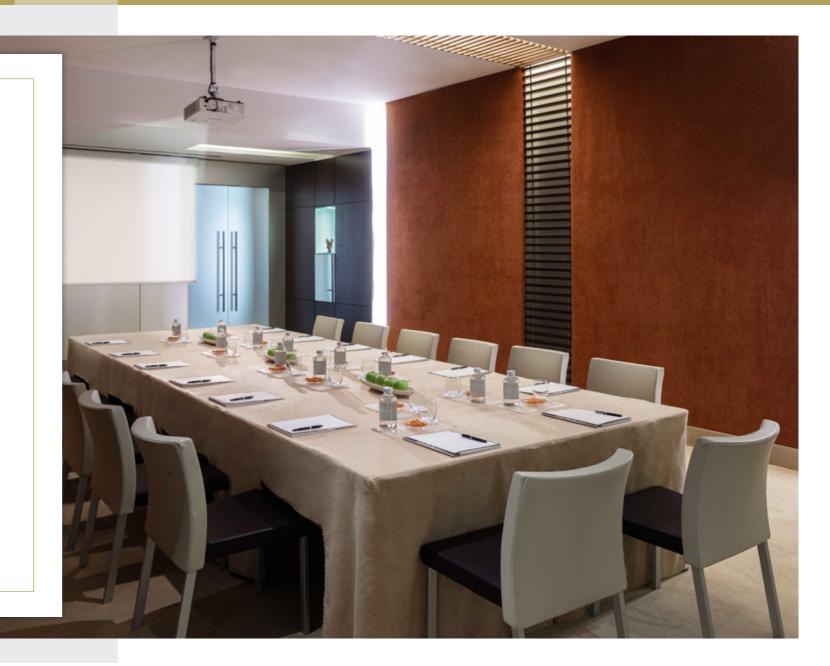

### Clementino

#### 45 sqm Size (LxWxH m) 9.5 x 4.7 x 3.8

At 45 sqm, this elegant space is fully equipped and flexible with the capacity for 24 guests in a classroom or boardroom set up, up to 30 for cocktails and 40 in a theatre configuration.

#### Up to 40 guests

| Theatre   | 40 guests |
|-----------|-----------|
| Classroom | 24 guests |
| U-shape   | 20 guests |
| Boardroom | 24 guests |
| Cabaret   | 14 guests |
| Cocktail  | 30 guests |
| Banquet   | 24 guests |