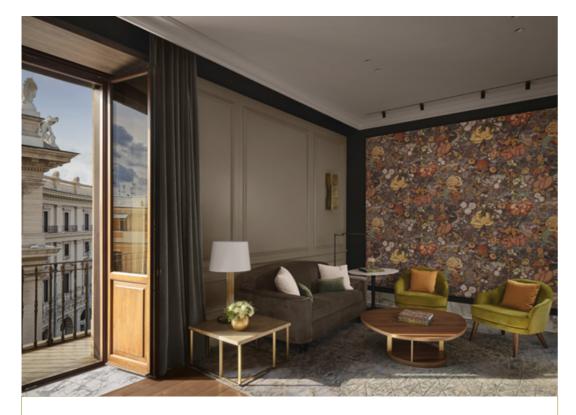

## HISTORICAL ELEGANCE

Anantara Palazzo Naiadi is one of Rome's grandest hotels, with 232 rooms and suites spread across two wings and four floors. As befitting a historic palace, each room has its own unique characteristics, from balconies overlooking the piazza to peaceful rooftop terraces.

#### Junior Suite Terrace

68 sqm Maximum occupancy: 2 adults & 1 child Total number of suites: 1

- Located in main Koch building
- Travertine bathroom with tub

#### Duplex Suite Piazza View

58 sqm Maximum occupancy: 3 adults & 1 child Total number of suites: 11

• Open-plan design with mezzanine

• Overlooking the Piazza and the Fountain of the Naiads

#### Executive Suite

118 sqm Maximum occupancy: 2 adults 1 child Total number of suites: 3

- Overlooking the Piazza and Diocletian bath
- Jacuzzi with view or private steam bath

#### Anantara Suite

90 sqm | Maximum occupancy: 2 adults 1 child Total number of suites: 2

- Overlooking the Piazza and Diocletian bath
- Separate living and dining room

#### Presidential Suite

186 sqm | Maximum occupancy: 2 adults 1 child Total number of suites: 2

- Separate living and dining room
- 180° views of the Piazza

- Thuman and the second

VENUES

nnnn

RONOMY SOC

NTS EXPE