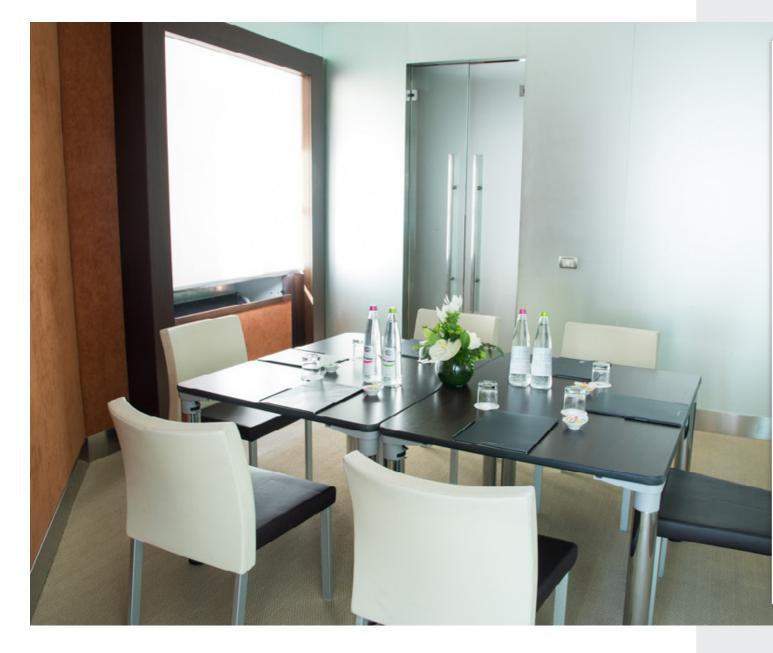

### Venere 18 sqm Size (LxWxH m) 6 x 3 x 3

42

Welcome guests to an intimate cocktail reception for 10, or hold a unique boardmeeting for 6 in this exclusive 18-sqm space, filled with natural light.

#### Up to 10 guests

Boardroom Cocktail 6 guests 10 guests

### Minerva

#### 19,6 sqm Size (LxWxH m) 5.6 x 3.5 x 3

Welcome guests to an intimate cocktail reception for 10, or hold a unique boardmeeting for 6 in this exclusive 19.6-sqm space, filled with natural light.