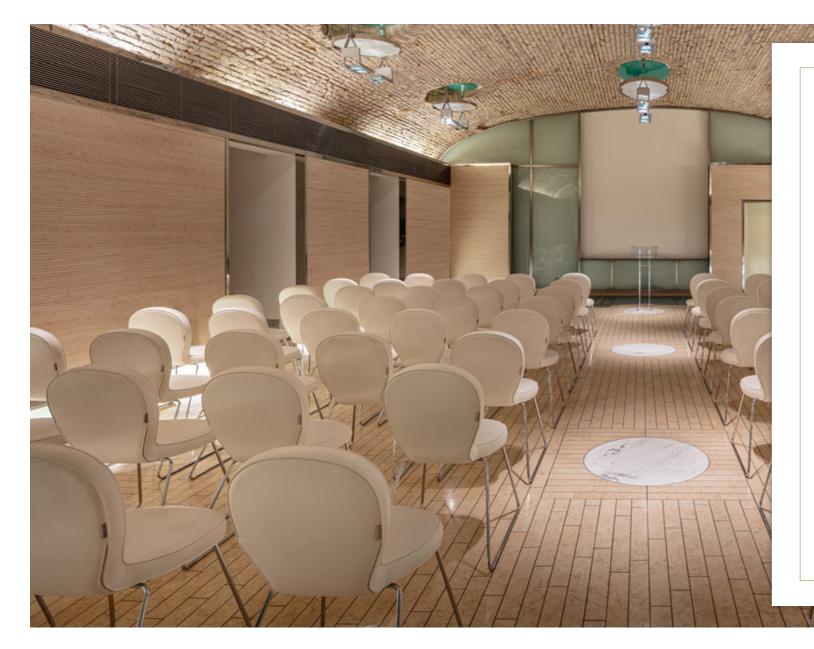

### Diocleziano 174 sqm Size (LxWxH m) 27.3 x 6.3 x 4.5

Worthy of the emperor who also lends his name to the ancient baths over which the business centre is suspended, Diocleziano is the most impressive venue in the complex. At 174 sqm, this expansive space is perfect for cocktail receptions, seated gala dinners or theatrical presentations.

#### Up to 150 guests

| Theatre   | 150 guests |
|-----------|------------|
| Classroom | 80 guests  |
| U-shape   | 50 guests  |
| Boardroom | 40 guests  |
| Cabaret   | 84 guests  |
| Cocktail  | 150 guests |
| Banquet   | 130 guests |