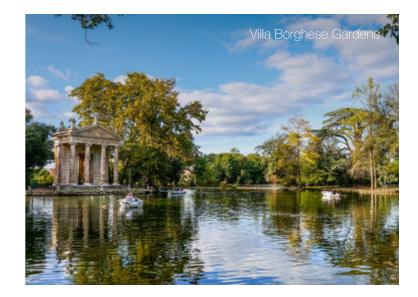

#### ROME BY VESPA Discover the city in the most Italian way

Seated in a double sidecar with your personal driver and guide, this three-hour tour by Vespa of romantic spots such as the Trevi Fountain, Villa Borghese and the Orange Garden of Rome is like a mini honeymoon.