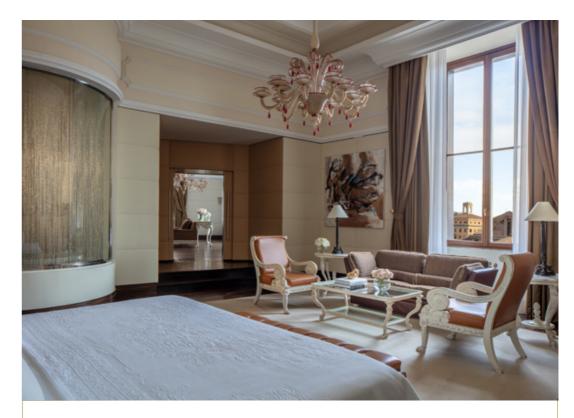

#### Executive Suite

118 sqm Maximum occupancy: 2 adults 1 child Total number of suites: 3

- Overlooking the Piazza and Diocletian bath
- Jacuzzi with view or private steam bath

#### Anantara Suite

90 sqm | Maximum occupancy: 2 adults 1 child Total number of suites: 2

- Overlooking the Piazza and Diocletian bath
- Separate living and dining room

#### Presidential Suite

186 sqm | Maximum occupancy: 2 adults 1 child Total number of suites: 2

- Separate living and dining room
- 180° views of the Piazza

- Thuman and the second

VENUES

nnnn

RONOMY SOC

NTS EXPE