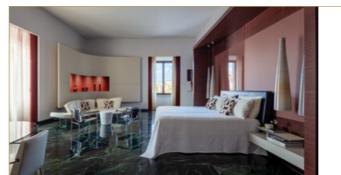

## HISTORICAL ELEGANCE

Anantara Palazzo Naiadi is one of Rome's grandest hotels, with 232 rooms and suites spread across two wings and four floors. As befitting a historic palace, each room has its own unique characteristics, from balconies overlooking the piazza to peaceful rooftop terraces.

#### Deluxe Room

22 sqm | Maximum occupancy: 2 adults Total number of rooms: 37

- Overlooking the central courtyard
- Travertine bathroom

#### Premium Room

29 sqm Maximum occupancy: 2 adults & 1 child Total number of rooms: 93

- Located in the historic Clementino wing
- Travertine bathroom with tub

#### Premium City View Room

35 sqm Maximum occupancy: 2 adults & 1 child Total number of rooms: 18

- Located in the historic Clementino wing
- Travertine bathroom with tub

VENUES

SUSTAINABILITY

#### Premium Terrace Room

43 sqm Maximum occupancy: 2 adults & 1 child Total number of rooms: 3

Located in the historic Clementino wing

Travertine bathroom with tub

#### Junior Suite

51 sqm Maximum occupancy: 2 adults & 1 child Total number of rooms: 32

Ideal for families Overlooking the Diocletian baths

#### Junior Suite Piazza View

43 sqm Maximum occupancy: 2 adults Total number of suites: 21

Overlooking the Piazza and the Fountain of the NaiadsMarble bathroom with tub