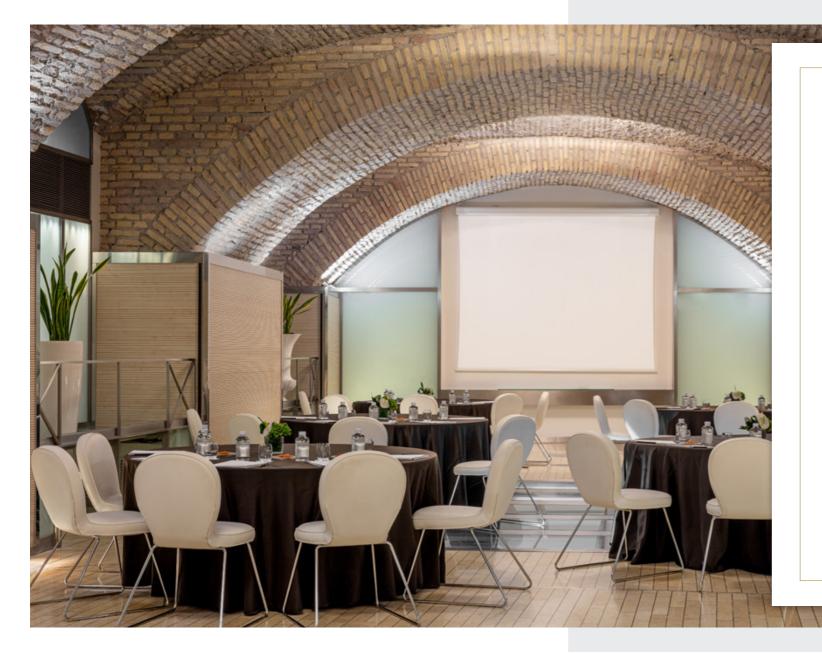

## PALAZZO BACKDROPS AND ROMAN HERITAGE INSPIRATION

The Business Centre is partly suspended over the foundations of the ancient Diocletian Baths and offers a total of seven high-tech, flexible rooms to accommodate up to 150 guests.

An experienced events management team is on hand to assist every step of the way, working behind the scenes to perfect every detail and guarantee smooth-running success.

| MEETING<br>ROOM | AREA<br>(M <sup>2</sup> ) | DIMENSIONS<br>(in M LxWxH) | BANQUET | BOARD<br>ROOM | CLASS<br>ROOM | COCKTAIL | U-SHAPE | THEATRE | CABARET | DAYLIGH |
|-----------------|---------------------------|----------------------------|---------|---------------|---------------|----------|---------|---------|---------|---------|
| Clementino      | 45                        | 9,5 x 4,7 x 3,8            | 24      | 24            | 24            | 30       | 20      | 40      | 14      | NO      |
| Michelangelo    | 126                       | 13,8 x 9,1 x 4,5           | 80      | 40            | 60            | 100      | 42      | 120     | 50      | NO      |
| Giunone         | 51,9                      | 9,8 x 5,3 x 3,2            | -       | 24            | 24            | 30       | 22      | 50      | 20      | NO      |
| Diocleziano     | 174                       | 27,3 x 6,3 x 4,            | 130     | 40            | 80            | 150      | 50      | 150     | 84      | NO      |
| Diana           | 37,2                      | 6 x 6,2 x 3                | -       | 14            | 12            | 20       | 14      | 24      | -       | YES     |
| Venere          | 18                        | 6 x 3 x 3                  | -       | 6             | -             | 10       | -       | -       | -       | YES     |
| Minerva         | 19,6                      | 5,6 x 3,5 x 3              | -       | 6             | -             | 10       | -       | -       | -       | YES     |