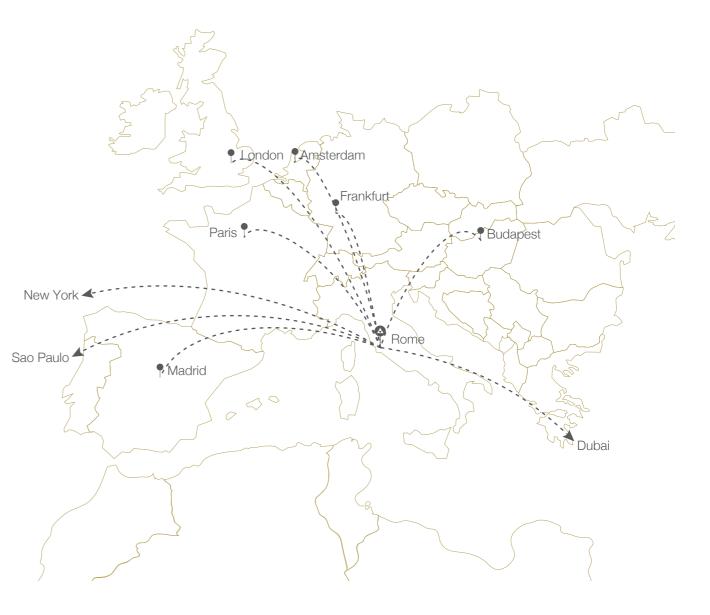

## INTERNATIONAL TRAVEL MAP

 $\sim$ 

| CITY                    | FLIGHTS<br>PER DAY | TRAVEL<br>TIME |
|-------------------------|--------------------|----------------|
| LONDON - UK             | 29                 | 2 H 35         |
| PARIS - FRANCE          | 51                 | 2 H            |
| BUDAPEST - HUNGARY      | 2                  | 1 H 40         |
| MADRID - SPAIN          | 41                 | 2 H 30         |
| AMSTERDAM - NETHERLANDS | 10                 | 2 H 10         |
| SAO PAULO - BRAZIL      | 1                  | 10 H 30        |
| NEW YORK - USA          | 21                 | 8 H            |
| FRANKFURT - GERMANY     | 9                  | 1 H 50         |
| DUBAI - UAE             | 3                  | 5 H 40         |