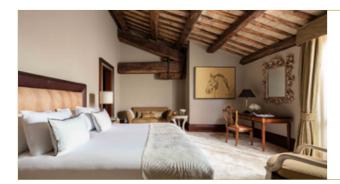

## HISTORICAL ELEGANCE

Anantara Palazzo Naiadi is one of Rome's grandest hotels, with 232 rooms and suites spread across two wings and four floors. As befitting a historic palace, each room has its own unique characteristics, from balconies overlooking the piazza to peaceful rooftop terraces.

#### Junior Suite

51 sqm Maximum occupancy: 2 adults & 1 child Total number of rooms: 32

Ideal for families Overlooking the Diocletian baths

#### Junior Suite Piazza View

43 sqm Maximum occupancy: 2 adults Total number of suites: 21

Overlooking the Piazza and the Fountain of the NaiadsMarble bathroom with tub