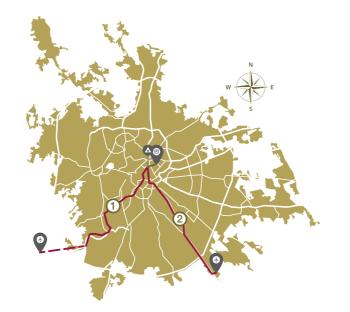

## LOCAL TRAVEL MAP

 $\sim$ 

Anantara Palazzo Naiadi Rome Hotel enjoys a conveniently central vantage point in the city, just a 40-minute drive from Fiumicino International Airport and 30-minute drive from Ciampino Airport.

## MAIN TRANSFER VENUES

- 1 International Airport of Fiumicino 29 km
- 2 International Airport of Ciampino 15 km
- 3 Termini Railway Station 650 m

| VENUE | MEANS OF<br>TRANSPORT | TRIP<br>LENGTH |
|-------|-----------------------|----------------|
| 1     | CAR                   | 40 min         |
| 2     | CAR                   | 30 min         |
| 3     | WALK                  | 8 min          |