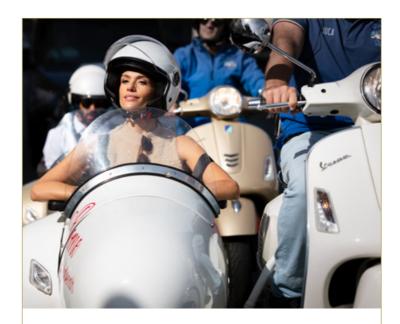

#### ROME BY VESPA Discover the city in the most Italian way

Seated in a double sidecar with your personal driver and guide, this three-hour tour by Vespa of romantic spots such as the Trevi Fountain, Villa Borghese and the Orange Garden of Rome is like a mini honeymoon.