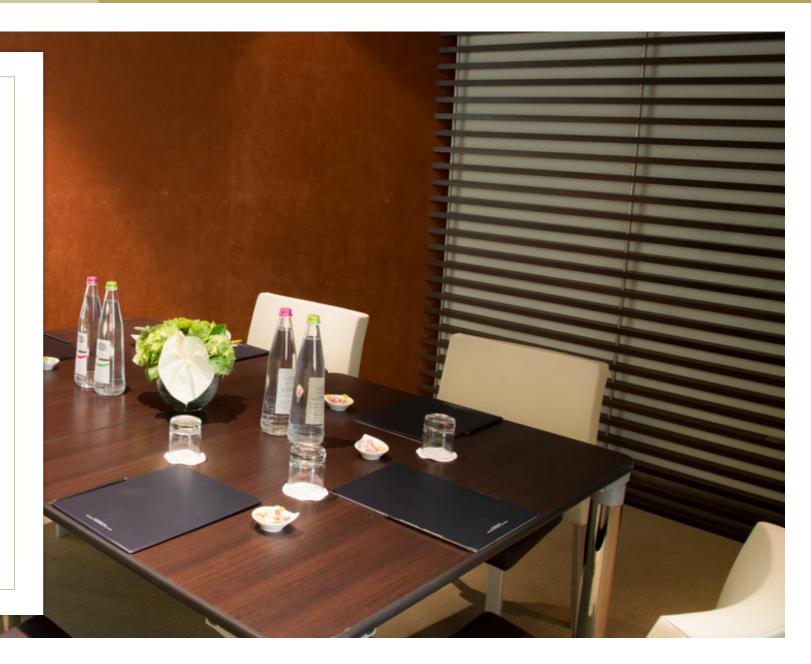

### Diana

#### 37 sqm Size (LxWxH m) 6 x 6,2 x 3

At just over 37 sqm, Diana is a flexible space with natural light to illuminate your board meeting or exclusive cocktail reception.

#### Up to 24 guests

| Theatre   | 24 guests |
|-----------|-----------|
| Classroom | 12 guests |
| U-shape   | 14 guests |
| Boardroom | 14 guests |
| Cocktail  | 20 guests |