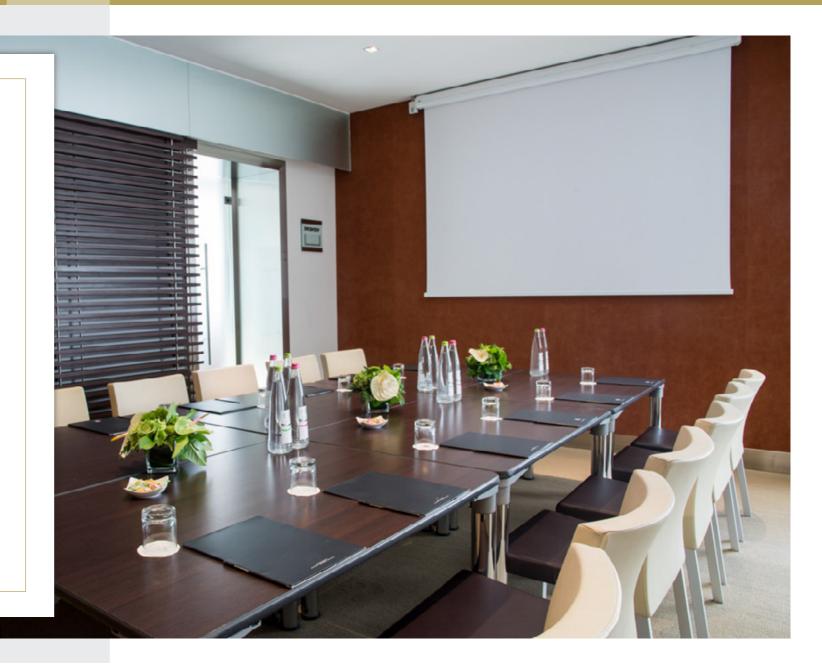

## PALAZZO BACKDROPS AND ROMAN HERITAGE INSPIRATION

The Business Centre is partly suspended over the foundations of the ancient Diocletian Baths and offers a total of seven high-tech, flexible rooms to accommodate up to 150 guests.

An experienced events management team is on hand to assist every step of the way, working behind the scenes to perfect every detail and guarantee smooth-running success.

| MEETING<br>ROOM | AREA<br>(M <sup>2</sup> ) | DIMENSIONS<br>(in M LxWxH) | BANQUET | BOARD<br>ROOM | CLASS<br>ROOM | COCKTAIL | U-SHAPE | THEATRE | CABARET | DAYLIGH |
|-----------------|---------------------------|----------------------------|---------|---------------|---------------|----------|---------|---------|---------|---------|
| Clementino      | 45                        | 9,5 x 4,7 x 3,8            | 24      | 24            | 24            | 30       | 20      | 40      | 14      | NO      |
| Michelangelo    | 126                       | 13,8 x 9,1 x 4,5           | 80      | 40            | 60            | 100      | 42      | 120     | 50      | NO      |
| Giunone         | 51,9                      | 9,8 x 5,3 x 3,2            | -       | 24            | 24            | 30       | 22      | 50      | 20      | NO      |
| Diocleziano     | 174                       | 27,3 x 6,3 x 4,            | 130     | 40            | 80            | 150      | 50      | 150     | 84      | NO      |
| Diana           | 37,2                      | 6 x 6,2 x 3                | -       | 14            | 12            | 20       | 14      | 24      | -       | YES     |
| Venere          | 18                        | 6 x 3 x 3                  | -       | 6             | -             | 10       | -       | -       | -       | YES     |
| Minerva         | 19,6                      | 5,6 x 3,5 x 3              | -       | 6             | -             | 10       | -       | -       | -       | YES     |