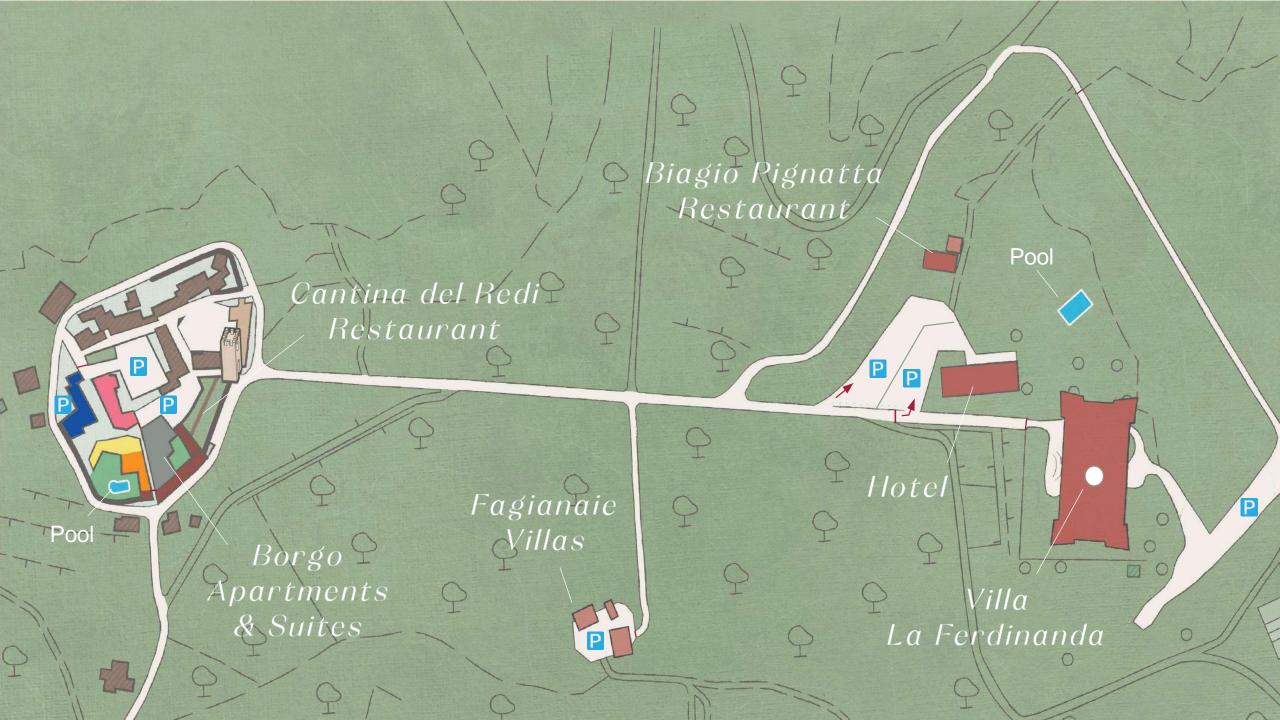

# Tenuta di Artimino

Florence, Italy

HANDPICKED HOTELS WITH CHARM

## IN THE HEART OF TUSCANY

### 730 hectares

Wineyards and olive groves

## Villa Ia Ferdinanda

Built in 1596 as a hunting lodge by Ferdinando I De Medici, Grand Duke of Tuscany

#### Villa la Ferdinanda 20 meeting rooms

m

Hotel Paggeria Medicea 36 rooms

### Hotel Paggeria Medicea

- 15 Style rooms
- 15 Singular Rooms
- 6 Singular Extra Rooms

### Hotel Pool

### Wine Bar

### Biagio Pignatta Restaurant

### Artimino Village

Medieval Borgo with 59 apartments

### Cantina del Redi Restaurant